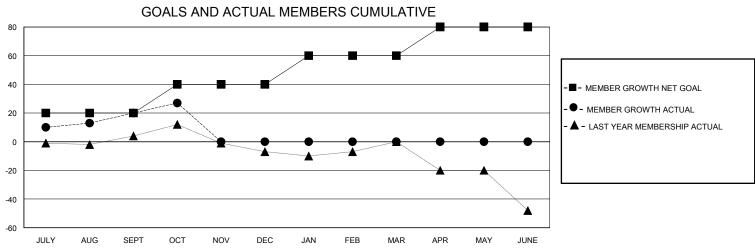

## District 27 E2

GMT: LOCATION WISCONSIN GMT CA

| Clubs         |               |             |               | Members               |                       |                         |                                                    |  |
|---------------|---------------|-------------|---------------|-----------------------|-----------------------|-------------------------|----------------------------------------------------|--|
|               | RESULTS FOR   | R 2023-2024 |               | RESULTS FOR 2023-2024 |                       |                         |                                                    |  |
| QUARTER       | NEW CLUB GOAL | NEW CLUBS   | DROPPED CLUBS | QUARTER MEMB          | ER GROWTH NET<br>GOAL | MEMBER GROWTH<br>ACTUAL | DROPPED<br>MEMBERS ACTUAL<br>(including transfers) |  |
| JULY/AUG/SEPT | 0             | 0           | 0             | JULY/AUG/SEPT         | 20                    | 39                      | 17                                                 |  |
| OCT/NOV/DEC   | 1             | 0           | 0             | OCT/NOV/DEC           | 20                    | 16                      | 9                                                  |  |
| JAN/FEB/MAR   | 0             | 0           | 0             | JAN/FEB/MAR           | 20                    | 0                       | 0                                                  |  |
| APR/MAY/JUNE  | 0             | 0           | 0             | APR/MAY/JUNE          | 20                    | 0                       | 0                                                  |  |