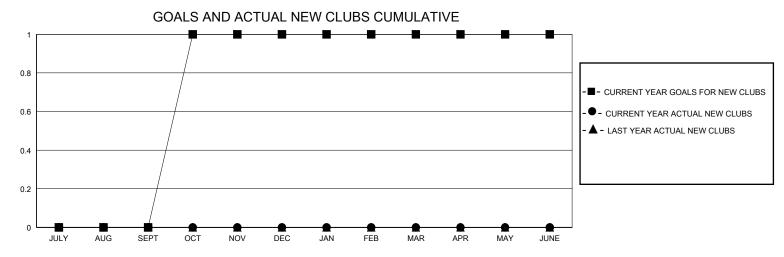

## District 27 E2

GMT: LOCATION WISCONSIN GMT CA

| Clubs         |               |             |               | Members               |                       |                         |                                                    |  |
|---------------|---------------|-------------|---------------|-----------------------|-----------------------|-------------------------|----------------------------------------------------|--|
|               | RESULTS FOR   | R 2023-2024 |               | RESULTS FOR 2023-2024 |                       |                         |                                                    |  |
| QUARTER       | NEW CLUB GOAL | NEW CLUBS   | DROPPED CLUBS | QUARTER MEMB          | ER GROWTH NET<br>GOAL | MEMBER GROWTH<br>ACTUAL | DROPPED<br>MEMBERS ACTUAL<br>(including transfers) |  |
| JULY/AUG/SEPT | 0             | 0           | 0             | JULY/AUG/SEPT         | 20                    | 39                      | 17                                                 |  |
| OCT/NOV/DEC   | 1             | 0           | 0             | OCT/NOV/DEC           | 20                    | 16                      | 9                                                  |  |
| JAN/FEB/MAR   | 0             | 0           | 0             | JAN/FEB/MAR           | 20                    | 0                       | 0                                                  |  |
| APR/MAY/JUNE  | 0             | 0           | 0             | APR/MAY/JUNE          | 20                    | 0                       | 0                                                  |  |